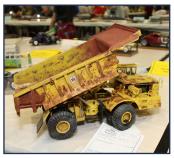

- Model Contest with 75 Different Award Categories!
- 15,000 Sq Ft of Models!
- Huge raffle!
- 70 vendor tables!
- Every junior entry wins an award!

**Adult Entries: \$20** (unlimited) • **Junior Entries: \$5** (unlimited) • **Spectators: \$5** 