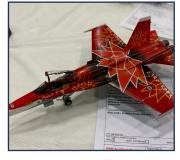

- Model Contest with 75 Different Award Categories!
- 15,000 Sq Ft of Models!
- Huge raffle!
- 70 vendor tables!
- Every junior entry wins an award!

**Adult Entries: \$20** (unlimited) • **Junior Entries: \$5** (unlimited) • **Spectators: \$5** 